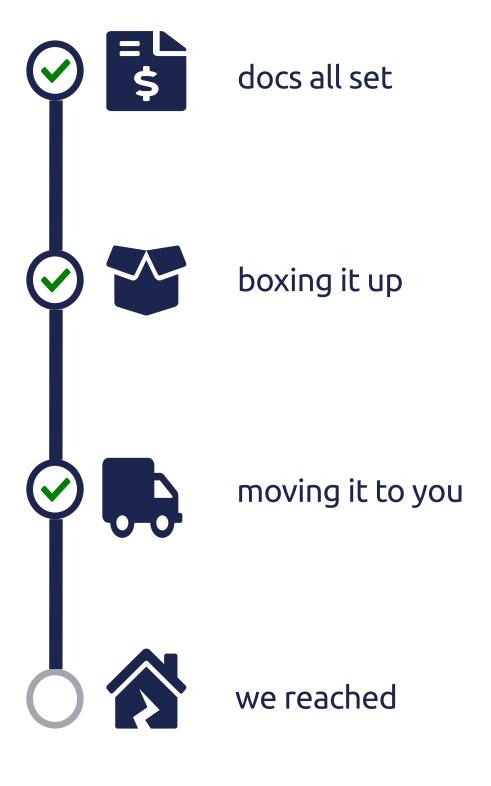

## **Relocation Status**

Report Delays

## Packing it all up:)

Transport via (TDB-flight service)

Check "relocation status" for future progress

Relocation status